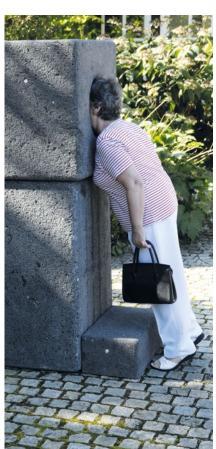

# Play value

If you place your head in the stone's hollow and hum different notes, it is possible to find the note at which resonance occurs, and this causes a pleasant gently vibrating sensation throughout your body. You are transported into your own private world.

# **Recommended for**

- School children
- Young people
- Adults
- Older people
- Public play areas without supervision, such as playgrounds, parks or similar