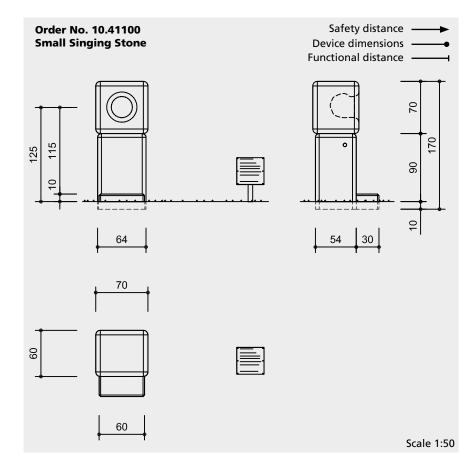

#### **Dimensions**

(small deviations possible)

Order No. 10.41100 Small Singing Stone < with pedestal and step

Height 1.70 m
Height stone 0.70 m
Height step 0.10 m
Width stone 0.70 m
Weight 1440 kg

Order No. 10.41300 Small Singing Stone

without pedestal and without stepHeight stone0.70 mWidth stone0.70 mWeight570 kg

#### **Installation information**

Recommended space 4.00 x 3.00 m

Foundations

Order No. 10.41100 Small Singing Stone

1 item 100 x 80 x 60 cm

Excavation depth 70 cm Recess 5 x 5 x 20 cm

**Explanation Board** 

1 item 40 x 40 x 40 cm Excavation depth 60 cm