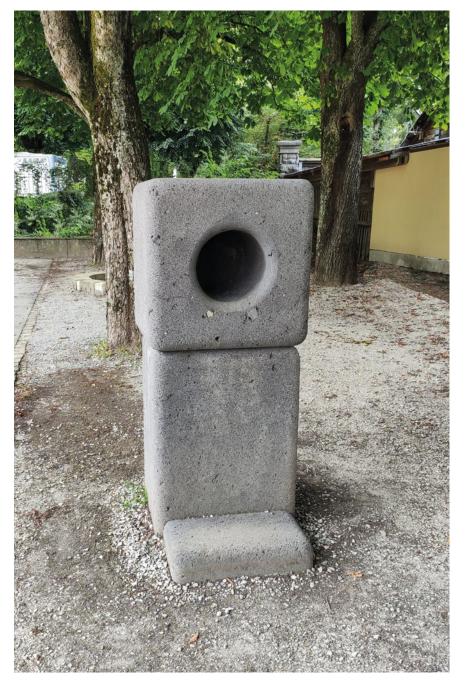

#### **Technical information**

Hewn cubic monolithic basalt lava singing stone and pedestal with textured surface and strongly rounded edges

# For more detailed explanation of the quality characteristics see price list.

Specially formed cavity (singing hollow) with undercut for optimum resonance effect, with water outlet

Support for Explanation Board made of stainless steel

#### **Dimensions**

(small deviations possible)

Order No. 10.41100 Small Singing Stone < with pedestal and step

Height 1.70 m
Height stone 0.70 m
Height step 0.10 m
Width stone 0.70 m
Weight 1440 kg

Order No. 10.41300 Small Singing Stone