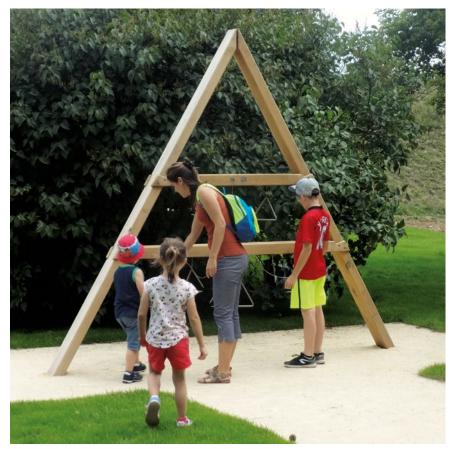

### **Play value**

Tone is not just a noise but a sound which the ear perceives as pure and of constant pitch. Each material has its own sound pattern. Metal bars create a particularly high-quality sound if bent into a triangle, and make especially pure vibrations audible. Familiar physical properties are transformed into amazingly simple aspects of life. An increase in the triangle size increases the quantity of upper vibrations clearly and noticeably. It is a learning experience for children and adults and this knowledge reinforces their experiences.

#### Components

1 Support frame with steel feet, 8 triangles with 5 different tones and 2 beaters