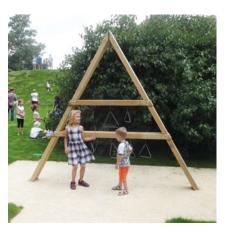

### **Play value**

Tone is not just a noise but a sound which the ear perceives as pure and of constant pitch. Each material has its own sound pattern. Metal bars create a particularly high-quality sound if bent into a triangle, and make especially pure vibrations audible. Familiar physical properties are transformed into amazingly simple aspects of life. An increase in the triangle size increases the quantity of upper vibrations clearly and noticeably. It is a learning experience for children and adults and this knowledge reinforces their experiences.

#### Components

1 Support frame with steel feet, 8 triangles with 5 different tones and 2 beaters