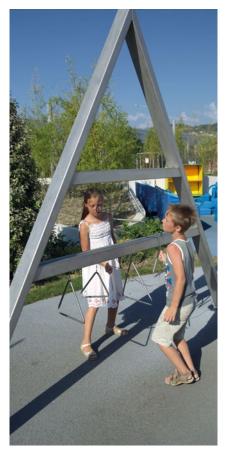

### **Play value**

Tone is not just a noise but a sound which the ear perceives as pure and of constant pitch. Each material has its own sound pattern. Metal bars create a particularly high-quality sound if bent into a triangle, and make especially pure vibrations audible. Familiar physical properties are transformed into amazingly simple aspects of life. An increase in the triangle size increases the quantity of upper vibrations clearly and noticeably. It is a learning experience for children and adults and this knowledge reinforces their experiences.

#### Components

1 Support frame with steel feet, 8 triangles with 5 different tones and 2 beaters