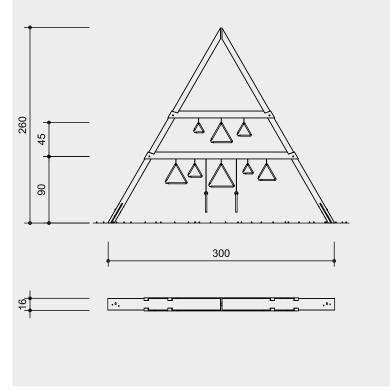

Triangles

Safety distance -

Device dimensions -

Functional distance -

#### Dimensions

(small deviations possible)

| Height | 2.60 m |
|--------|--------|
| Width  | 3.00 m |
| Depth  | 0.16 m |
| Weight | 100 kg |

Scale 1:50