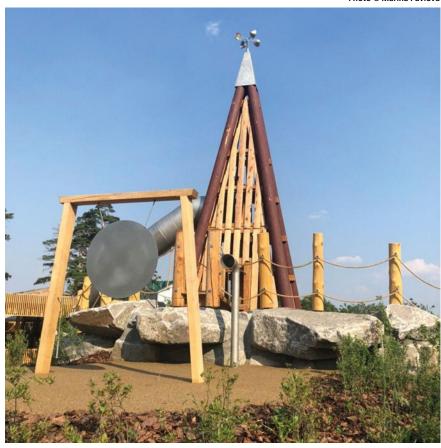

#### **Technical information**

Frames made of oak

#### Core-free

Sawn-timbers core-free, thus decreasing occurrences of cracking and undesired changes in shape

#### **Ground anchor**

All parts used for anchoring to the ground are made of hot-dip galvanised steel or stainless steel

#### **Components**

1 Support frame with steel feet, 1 gong and 1 beater