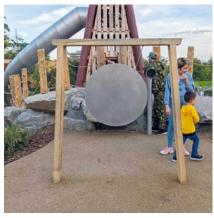

# Play value

The skin can also perceive sound. Sound waves, especially those from gongs, are not only perceived by the ear but also by the skin. Every material has its own typical sound. In order to create this sound, the material needs to be made into a typical form. The gong, along with the triangle and bells, is a special design for metal.

# For more detailed explanation of the quality characteristics see price list.

Gong made of V2A 4 mm thick with 2 holes for suspension.

Beater with rubber head, suspension made of stainless steel cable

#### Order No. 10.52160

| Height        | 1.80 m        |
|---------------|---------------|
| Width         | 1.15 / 1.30 m |
| Depth         | 0.15 m        |
| Gong diameter | 0.60 m        |
| Weight        | 75 kg         |
|               |               |

#### Order No. 10.52180

| Height        | 1.90 m        |
|---------------|---------------|
| Width         | 1.35 / 1.55 m |
| Depth         | 0.15 m        |
| Gong diameter | 0.80 m        |
| Weight        | 100 kg        |
|               |               |

#### **Components**

1 Support frame with steel feet, 1 gong and 1 beater