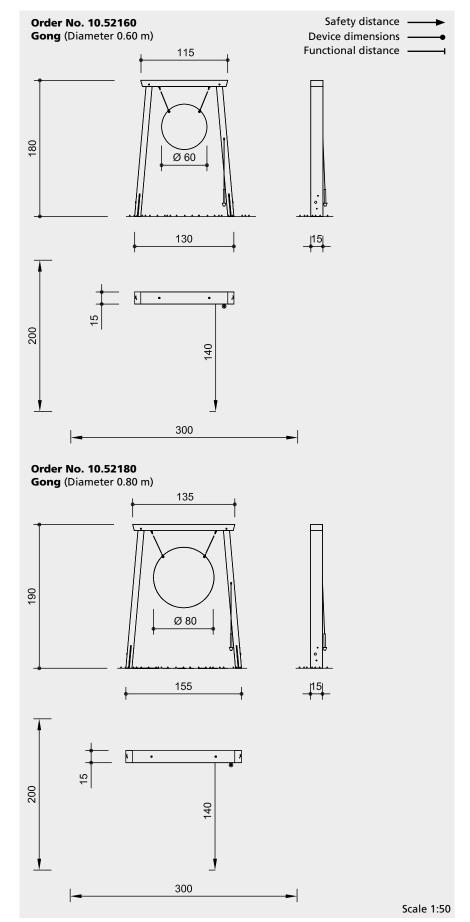

#### Order No. 10.52160

| Height        | 1.80 m        |
|---------------|---------------|
| Width         | 1.15 / 1.30 m |
| Depth         | 0.15 m        |
| Gong diameter | 0.60 m        |
| Weight        | 75 kg         |
|               |               |

#### Order No. 10.52180

| Height        | 1.90 m        |
|---------------|---------------|
| Width         | 1.35 / 1.55 m |
| Depth         | 0.15 m        |
| Gong diameter | 0.80 m        |
| Weight        | 100 kg        |
|               |               |

#### **Installation information**

Recommended space 3.00 x 2.00 m

Foundations 2 items 50 x 50 x 50 cm Excavation depth 70 cm