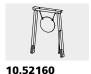

52160

#### Order No. 10.52160

| Height        | 1.80 m        |
|---------------|---------------|
| Width         | 1.15 / 1.30 m |
| Depth         | 0.15 m        |
| Gong diameter | 0.60 m        |
| Weight        | 75 kg         |
|               |               |

#### **Components**

1 Support frame with steel feet, 1 gong and 1 beater