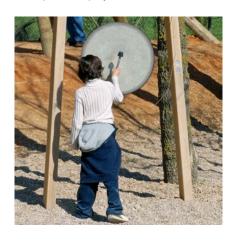

# Play value

The skin can also perceive sound. Sound waves, especially those from gongs, are not only perceived by the ear but also by the skin. Every material has its own typical sound. In order to create this sound, the material needs to be made into a typical form. The gong, along with the triangle and bells, is a special design for metal.

# For more detailed explanation of the quality characteristics see price list.

Gong made of V2A 4 mm thick with 2 holes for suspension.

Beater with rubber head, suspension made of stainless steel cable

## **Recommended for**

- School children
- Young people
- Adults
- Older people
- Supervised play areas such as kindergartens, schools, after school programmes or similar
- Public play areas without supervision such as playgrounds, parks or similar