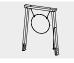

eter | 0.60 m        |
| Weight        | 75 kg         |
|               |               |

#### Order No. 10.52180

| Height        | 1.90 m        |
|---------------|---------------|
| Width         | 1.35 / 1.55 m |
| Depth         | 0.15 m        |
| Gong diameter | 0.80 m        |
| Weight        | 100 kg        |
|               |               |

#### **Installation information**

Recommended space 3.00 x 2.00 m

Foundations 2 items 50 x 50 x 50 cm Excavation depth 70 cm

## Attention:

Exact measurements may vary; for all installation dimensions refer to current assembly instructions.

Technical changes reserved.

#### **Components**

1 Support frame with steel feet, 1 gong and 1 beater

### Trademark

30 2005 500 000 Germany 40-0682207 South Korea

Explanation board on request





10.52180