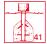

#### Order No. 10.52160

| Height        | 1.80 m        |
|---------------|---------------|
| Width         | 1.15 / 1.30 m |
| Depth         | 0.15 m        |
| Gong diameter | 0.60 m        |
| Weight        | 75 kg         |
|               |               |

#### **Installation information**

Recommended space 3.00 x 2.00 m

Foundations 2 items 50 x 50 x 50 cm Excavation depth 70 cm