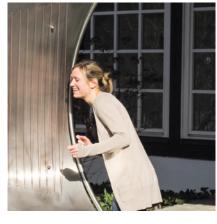

# Play value

Just like a harp, you can pluck the strings and create harmonic, relatively deep\_\_\_ and long-lasting multiphonic notes. The vibration of the strings and the ensuing sound can literally be seen with the eyes. The spectrum of notes extends over a complete octave. The tensioned stainless steel plate makes the tensile force created by the nine strings visual and has the effect of amplifying the sound.

# **Recommended for**

- School children
- Young people
- Adults
- Older people
- Public play areas without supervision, such as playgrounds, parks or similar