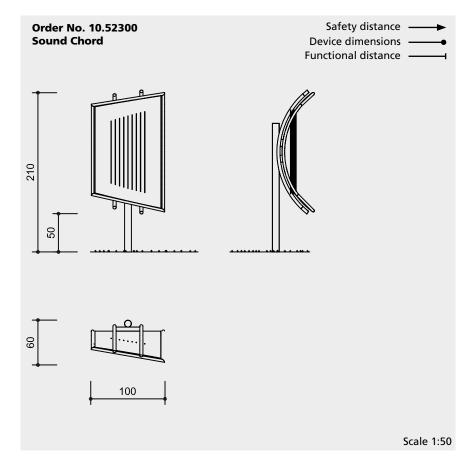

#### **Dimensions**

(small deviations possible)

| Height | 2.10 m |
|--------|--------|
| Width  | 1.00 m |
| Depth  | 0.60 m |
| Weight | 120 kg |

### Installation information

Recommended space 2.50 x 2.00 m

Foundations 1 item 60 x 60 x 50 cm Excavation depth 70 cm