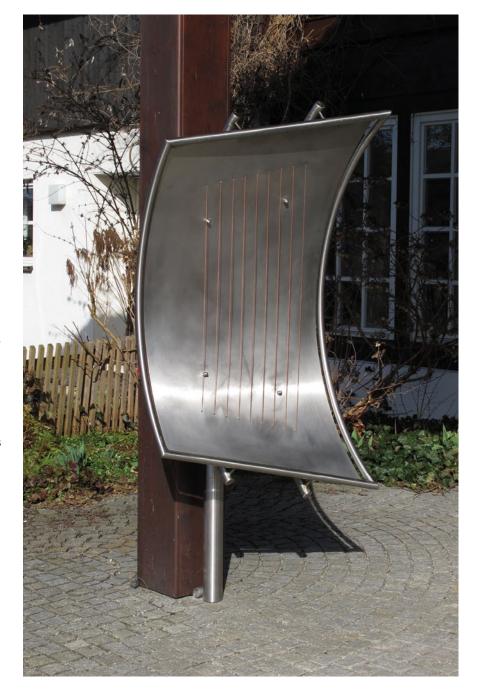

# Play value

Just like a harp, you can pluck the strings and create harmonic, relatively deep\_\_\_ and long-lasting multiphonic notes. The vibration of the strings and the ensuing sound can literally be seen with the eyes. The spectrum of notes extends over a complete octave. The tensioned stainless steel plate makes the tensile force created by the nine strings visual and has the effect of amplifying the sound.

### **Technical information**

Equipment and strings made of stainless steel

#### **Dimensions**

(small deviations possible)

| Height | 2.10 m |
|--------|--------|
| Width  | 1.00 m |
| Depth  | 0.60 m |
| Weight | 120 kg |