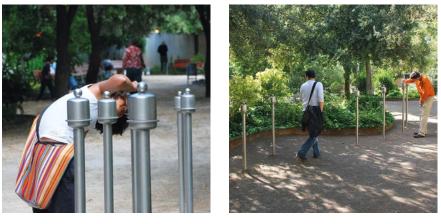

## Play value

Little protected flasks are placed in stainless steel stations and these can be filled with a multitude of fragrances. They should be renewed every three months or, alternatively, the fragrances can be swapped at this time. This is especially recommended for residences for senior citizen: it can give rise to guessing games and conversations.

#### Photo © Valentin Luthiger

| Vandalism                     | not vulnerable |
|-------------------------------|----------------|
| Supervision                   | not necessary  |
| Explanation Board             | included       |
| Installation                  | outdoors       |
| Safety check<br>(DIN EN 1176) | not necessary  |
| Installation in concrete      | possible       |