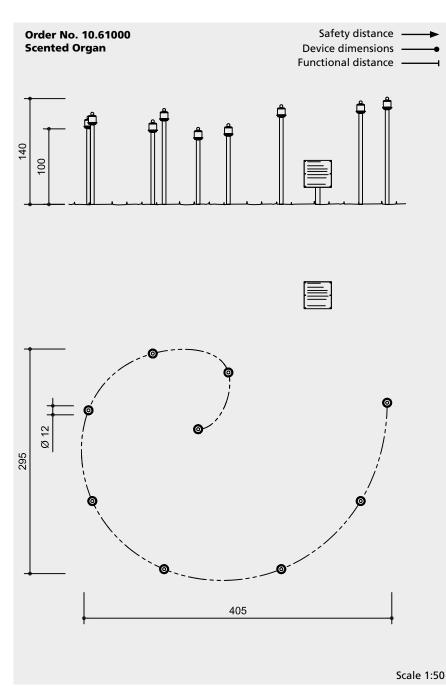

#### Dimensions

(small deviations possible)

| Height   | 1.00 -1.40 m |
|----------|--------------|
| Diameter | max. 0.12 m  |
| Weight   | 60 kg        |

#### Components

- 9 Pillars with aromatic oils sufficient for a two year supply
- 1 Explanation Board with support for dowelling and 2 heavy duty anchors

**Trademark** 30 2005 500 000 Germany 40-0682207 South Korea

### Installation information

Recommended space 5.00 x 4.00 m

Foundations 9 items 50 x 50 x 40 cm Excavation depth 60 cm **Explanation Board** 1 item 40 x 40 x 40 cm Excavation depth 60 cm

Attention:

Exact measurements may vary; for all installation dimensions refer to current assembly instructions. Technical changes reserved.

The depicted arrangement of the pillars is just a proposal. It is possible to order a different number of pillars. Minimum order number: 3