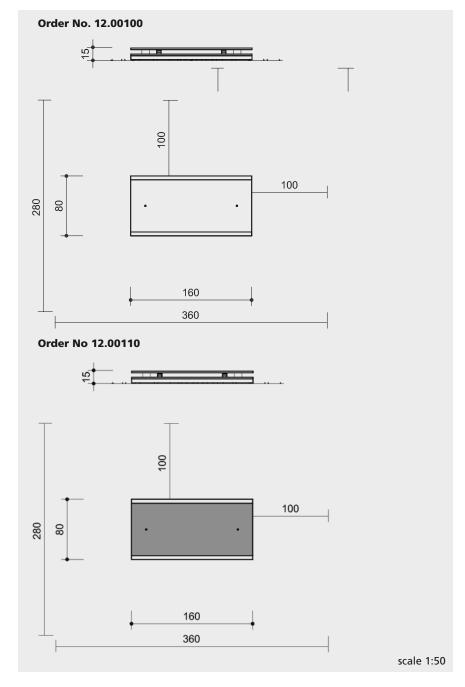

#### **Dimensions**

(small deviations possible)

|        | 12.00100                                                |
|--------|---------------------------------------------------------|
| 0.15 m |                                                         |
| 0.80 m |                                                         |
| 1.60 m |                                                         |
| 45 kg  |                                                         |
|        |                                                         |
|        | 12.00110                                                |
| 0.15 m |                                                         |
| 0.80 m |                                                         |
| 1.60 m |                                                         |
| 45 kg  |                                                         |
|        | 0.80 m<br>1.60 m<br>45 kg<br>0.15 m<br>0.80 m<br>1.60 m |

# 12.00100

recommended space including operational space 280 x 360 cm no foundations required surfacing firm and level

### 12.00110

recommended space including operational space 280 x 360 cm surfacing suitable for holding bolts

Note: The EVOPÄD®

**Discovery Rocker** play equipment is only suitable for use in indoor areas.