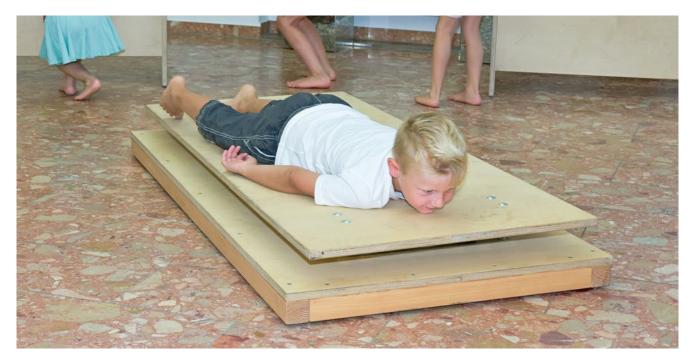

# How to perform the exercise

Lie face down on the rocker with your arms resting at the side of your body. Rest your head on your forehead or chin with a straight neck. Now begin to shift your weight on the rocker along the longitudinal axis using slight rocking movements: left-right, left-right. In your imagination, you are drifting through the water on your stomach. Your perception is directed inwards. Everything around you fades into the background.

A second person can also gently move the rocker back and forth.

EVOPÄD® Discovery Rocker EVOPÄD® Landscape Rocker

12.00100

12.00110