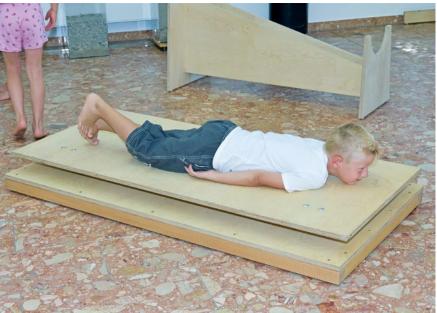

# How to perform the exercise

Lie face down on the rocker with your arms resting at the side of your body. Rest your head on your forehead or chin with a straight neck. Now begin to shift your weight on the rocker along the longitudinal axis using slight rocking movements: left-right, left-right. In your imagination, you are drifting through the water on your stomach. Your perception is directed inwards. Everything around you fades into the background.

A second person can also gently move the rocker back and forth.

EVOPÄD® Discovery Rocker EVOPÄD® Landscape Rocker

12.00100

12.00110