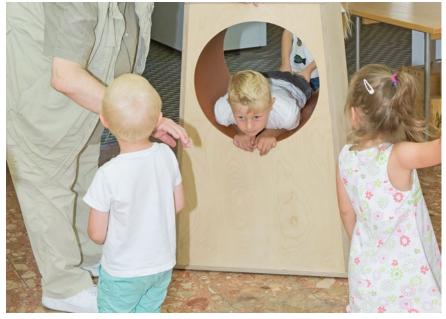

#### How to perform the exercise

Lie face down with your arms stretched out in front of you and pull yourself through the opening. Slipping through activates the sense of curiosity. What's happening out there? Discover the other side and experience

the interplay of curiosity and retreat at the same time. Use your arms to pull yourself forwards or to push yourself backwards.

EVOPÄD® Discovery Slither Box EVOPÄD® Landscape Slither Stone

12.00200

12.00210