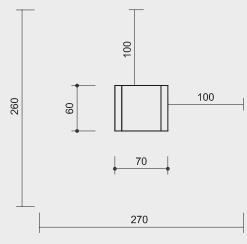

### 12.00200

recommended space including operational space 270 x 260 cm no foundations required surfacing firm and level

# Dimensions

(small deviations possible)

| Order No. |
|-----------|
| height    |
| length    |
| width     |
| weight    |

12.00200 1.10 m 0.70 m 0.60 m 50 kg