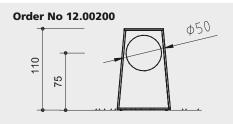

### 12.00200

recommended space including operational space 270 x 260 cm no foundations required surfacing firm and level

#### 12.00200

equipment made of birch plywood 21 mm, waterproof glue laminated

drainpipe diameter 500 mm, wall thickness 12 mm

12.00210

# Dimensions

(small deviations possible)

| Order No. |
|-----------|
| height    |
| length    |
| width     |
| weight    |

12.00200 1.10 m 0.70 m 0.60 m 50 kg