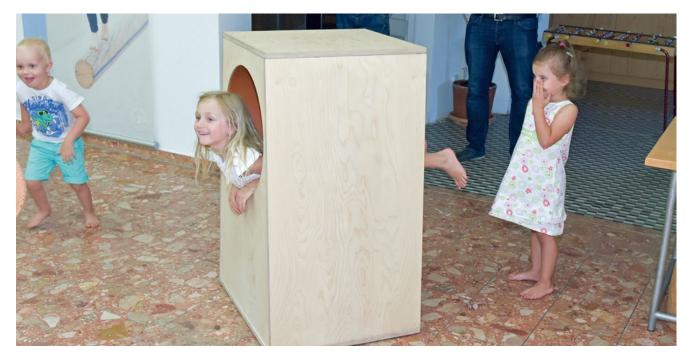

#### How to perform the exercise

Lie face down with your arms stretched out in front of you and pull yourself through the opening. Slipping through activates the sense of curiosity. What's happening out there? Discover the other side and experience

the interplay of curiosity and retreat at the same time. Use your arms to pull yourself forwards or to push yourself backwards.

EVOPÄD® Discovery Slither Box EVOPÄD® Landscape Slither Stone

12.00200

12.00210