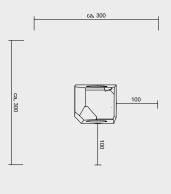

#### 12.00210

recommended space including operational space 300 x 300 cm No foundation is necessary due to the inherent weight of the equipment

#### Order No. height

12.00210 variable variable variable

2 to 3 tons