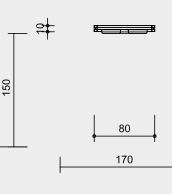

#### Dimensions

(small deviations possible)

| <b>Order No. 12.00300</b><br>Height<br>Side length<br>Width           | 1.40 m<br>1.00 m<br>1.40 m          |
|-----------------------------------------------------------------------|-------------------------------------|
| Weight                                                                | 40 kg                               |
| <b>Order No. 12.00301</b><br>Height<br>Side length<br>Width<br>Weight | 1.40 m<br>1.00 m<br>1.40 m<br>35 kg |
| <b>Order No. 12.00302</b><br>Height<br>Width<br>Weight                | 1.10 m<br>0.60 m<br>20 kg           |
| <b>Order No. 12.00310</b><br>Height<br>Width<br>Weight                | 1.45 m<br>0.80 m<br>95 kg           |

## Order No.

**12.00300 / 12.00301 / 12.00302** Recommended space including operational space 195 x 250 cm No foundations required Surfacing firm and level **Order No. 12.00310** Recommended space including operational space 170 x 200 cm Foundations 2 items 40 x 40 x 40 cm Excavation depth 60 cm