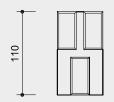

195

Order No. 12.00302 EVOPED® Kickboard Panel for EVOPED® Indoor Kickboard

60