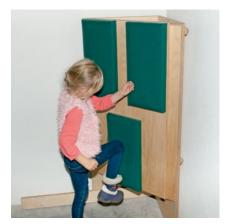

## How to perform the exercise

Start by boxing the upper left cushion with your right fist. Kick the bottom cushion with your left foot at the same time. Now hit the top right cushion with the left fist and the bottom cushion with the right foot at the same time. Keep performing the same powerful and lightning-fast movements in alternation. Alternative: First box the cushion using a cross jab and alternating your arms. Then kick the bottom cushion using first one leg then the other. Take care to keep the right order: right arm top left – left arm top right – right leg middle – left leg middle.

## Note:

The **EVOPED® Indoor Kickboard** play equipment is only suitable for use in indoor areas. The **EVOPED® Outdoor Kickboard** play

equipment is only suitable for use in outdoor areas.

12.00300

12.00301