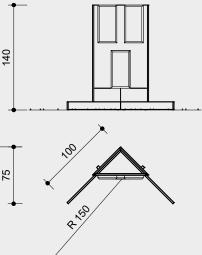

200

**EVOPED® Outdoor Kickboard** 

Order No. 12.00300 EVOPED<sup>®</sup> Corner Frame with 3 Cushions for EVOPED<sup>®</sup> Indoor Kickboard

Order No. 12.00301 EVOPED® Corner Frame without Cushions for EVOPED® Indoor Kickboard

195

Order No. 12.00302 EVOPED® Kickboard Panel for EVOPED® Indoor Kickboard

60

#### Dimensions

(small deviations possible)

| <b>Order No. 12.00300</b><br>Height<br>Side length<br>Width           | 1.40 m<br>1.00 m<br>1.40 m          |
|-----------------------------------------------------------------------|-------------------------------------|
| Weight                                                                | 40 kg                               |
| <b>Order No. 12.00301</b><br>Height<br>Side length<br>Width<br>Weight | 1.40 m<br>1.00 m<br>1.40 m<br>35 kg |
| <b>Order No. 12.00302</b><br>Height<br>Width<br>Weight                | 1.10 m<br>0.60 m<br>20 kg           |
| <b>Order No. 12.00310</b><br>Height<br>Width<br>Weight                | 1.45 m<br>0.80 m<br>95 kg           |