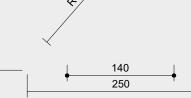

## Order No.

**12.00300 / 12.00301 / 12.00302** Recommended space including operational space 195 x 250 cm No foundations required Surfacing firm and level **Order No. 12.00310** Recommended space including operational space 170 x 200 cm Foundations 2 items 40 x 40 x 40 cm Excavation depth 60 cm