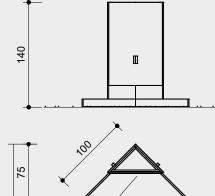

200

**EVOPED® Outdoor Kickboard** 

Order No. 12.00300 EVOPED<sup>®</sup> Corner Frame with 3 Cushions for EVOPED<sup>®</sup> Indoor Kickboard

Order No. 12.00301 EVOPED® Corner Frame without Cushions for EVOPED® Indoor Kickboard

195

Order No. 12.00302 EVOPED® Kickboard Panel for EVOPED® Indoor Kickboard

60

#### Dimensions

(small deviations possible)

| <b>Order No. 12.00300</b><br>Height<br>Side length<br>Width           | 1.40 m<br>1.00 m<br>1.40 m          |
|-----------------------------------------------------------------------|-------------------------------------|
| Weight                                                                | 40 kg                               |
| <b>Order No. 12.00301</b><br>Height<br>Side length<br>Width<br>Weight | 1.40 m<br>1.00 m<br>1.40 m<br>35 kg |
| <b>Order No. 12.00302</b><br>Height<br>Width<br>Weight                | 1.10 m<br>0.60 m<br>20 kg           |
| <b>Order No. 12.00310</b><br>Height<br>Width<br>Weight                | 1.45 m<br>0.80 m<br>95 kg           |