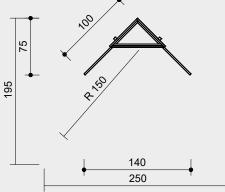

## Order No.

**12.00300 / 12.00301 / 12.00302** Recommended space including operational space 195 x 250 cm No foundations required Surfacing firm and level **Order No. 12.00310** Recommended space including operational space 170 x 200 cm Foundations 2 items 40 x 40 x 40 cm Excavation depth 60 cm