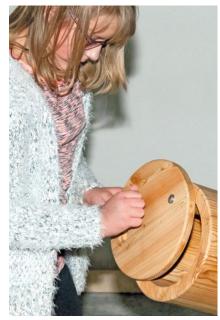

## How to perform the exercise

The purpose of the log drum is to occupy us with rhythm. Use your fingers to drum various rhythms on the adjustable disc at the front of the drum. Change the position of the disc to make the opening larger or smaller. This varies the pitch.