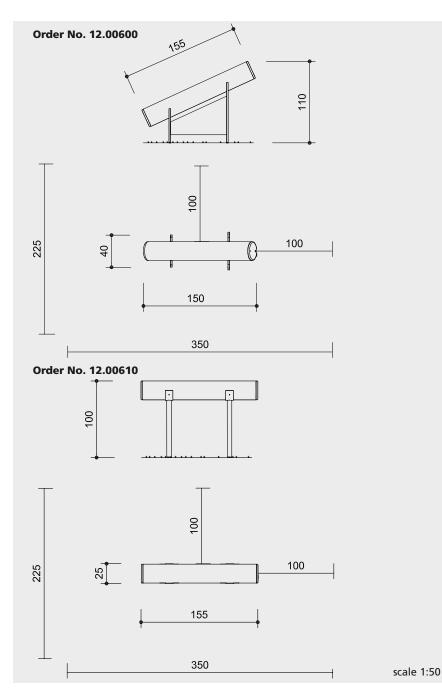

EVOPÄD<sup>®</sup> Discovery Drum EVOPÄD<sup>®</sup> Landscape Drum

12.00600

## Order No 12.00600

EVOPÄD® Discovery Drum 1 drum 1 support

### 12.00610

EVOPÄD® Landscape Drum 1 drum 2 stainless steel support posts for fixation with bolts, including fastening material

### 12.00600

recommended space including operational space 350 x 225 cm no foundations required surfacing firm and level

#### 12.00610

recommended space including operational space 350 x 225 cm Foundations: 2 items 40 x 40 x 40 cm excavation depth 60 cm

### Dimensions

(small deviations possible)

| Order No.        |        | 12.00600 |
|------------------|--------|----------|
| height           | 1.10 m |          |
| length           | 1.50 m |          |
| diameter of drum | 25 cm  |          |
| weight           | 35 kg  |          |
|                  |        |          |

12.00610

Order No.height1.00 mlength1.55 mdiameter of drum25 cmweight50 kg