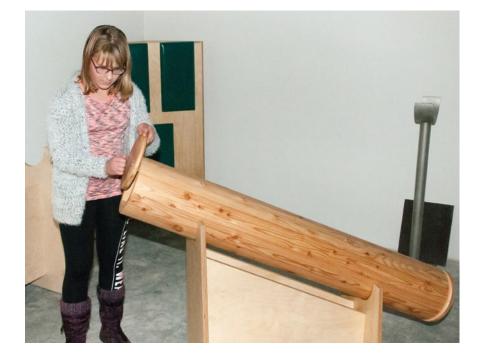

## How to perform the exercise

The purpose of the log drum is to occupy us with rhythm. Use your fingers to drum various rhythms on the adjustable disc at the front of the drum. Change the position of the disc to make the opening larger or smaller. This varies the pitch.

## **Technical information**

drum made of non-impregnated mountain larch, core-free and waterproof glue laminated, thus decreasing occurrences of cracking

### Dimensions

(small deviations possible)

| Order No.        |        | 12.00600 |
|------------------|--------|----------|
| height           | 1.10 m |          |
| length           | 1.50 m |          |
| diameter of drum | 25 cm  |          |
| weight           | 35 kg  |          |
|                  |        |          |