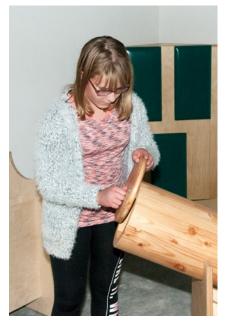

## How to perform the exercise

The purpose of the log drum is to occupy us with rhythm. Use your fingers to drum various rhythms on the adjustable disc at the front of the drum. Change the position of the disc to make the opening larger or smaller. This varies the pitch.