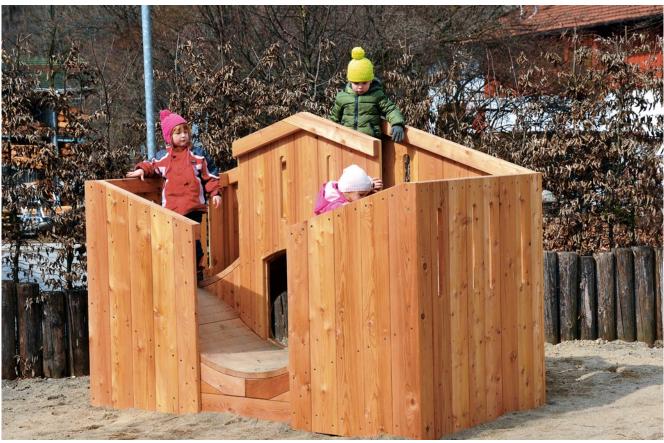

# **Play value**

The fortified appearance of this Dwarf Castle can't help but arouse the interest of little ones. Different openings only partially reveal the secrets it holds inside. It is only through the capture and ransacking of the different levels and openings at the back that further possibilities begin to unfold. Whether as a commando bridge, to play hide and seek or a place for a short time-out.

**Dwarf Castle** 

The curved floor offers an enticing, different way of conquering heights; both as a walking level and as an area for lying down on, and increases the experience for the children in a very special way.

# **Fundamental characteristics**

- Completely made of wood for positive stimulus and tactile perception
- Combination of curved and level elements
- Opening for visual communication
- Incentive for playing: Role-playing games
- Movement: running, crawling, going through openings