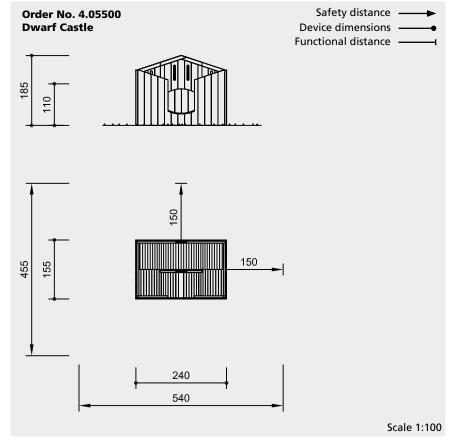

## **Dimensions**

(small deviations possible)

| Height | 1.85 m |
|--------|--------|
| Length | 2.40 m |
| Width  | 1.55 m |
| Weight | 460 kg |