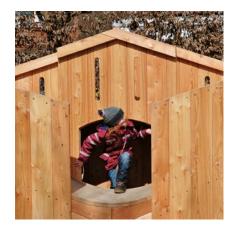

# **Play value**

The fortified appearance of this Dwarf Castle can't help but arouse the interest of little ones. Different openings only partially reveal the secrets it holds inside. It is only through the capture and ransacking of the different levels and openings at the back that further possibilities begin to unfold. Whether as a commando bridge, to play hide and seek or a place for a short time-out.

**Dwarf Castle** 

The curved floor offers an enticing, different way of conquering heights; both as a walking level and as an area for lying down on, and increases the experience for the children in a very special way.