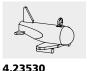

# Order No. 4.23530

80 55

390 6

150

100 400 Ĥ

Functional distance -

#### Components

1 Little Flyer, mounted onto a galvanised rocking mechanism

Pre-fabricated foundation made of reinforced concrete C35/45 available, see Order No. 4.24160 in the price list.