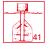

# Order No. 4.23530

80 55

390 6

150

100 400 Ĥ

Functional distance -

#### Dimensions

(small deviations possible)

| Total height0.Height seat0.Length1.Width0.Weight7 |
|---------------------------------------------------|
|---------------------------------------------------|

Scale 1:50

Safety check according to DIN EN 1176