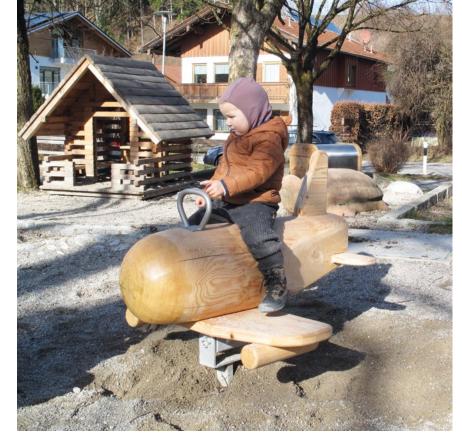

# Play value

The child-friendly design of our little flyer immediately encourages children to play. Little ones can use the flyer for their first flight attempts, and the simple shapes make it easy to hold on to, climb on and steer. Older children will also love this flying machine, as they can stand on it, rocking and engage in role-playing games. Who wouldn't want to be a pilot?

**Little Flyer** 

© Richter Spielgeräte GmbH