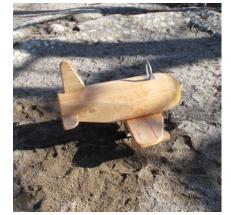

**Little Flyer** 

© Richter Spielgeräte GmbH

#### Components

1 Little Flyer, mounted onto a galvanised rocking mechanism

Pre-fabricated foundation made of reinforced concrete C35/45 available, see Order No. 4.24160 in the price list.