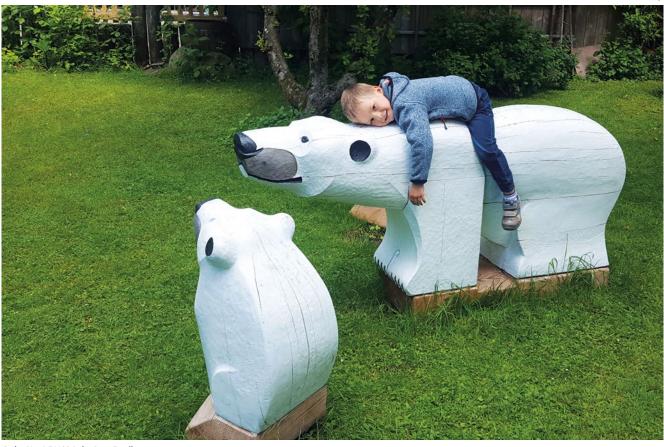

Order No. 4.51100 Polar Bear Family

Order No. 4.51100 Polar Bear Family

Polar Bear Family Polar Bear Small Polar Bear

4.51100

4.51110

4.51120

### Order No. 4.51100 Polar Bear Family

- 1 Animal sculpture: polar bear
- 2 Animal sculptures: small polar bears
- 4 Foundation irons