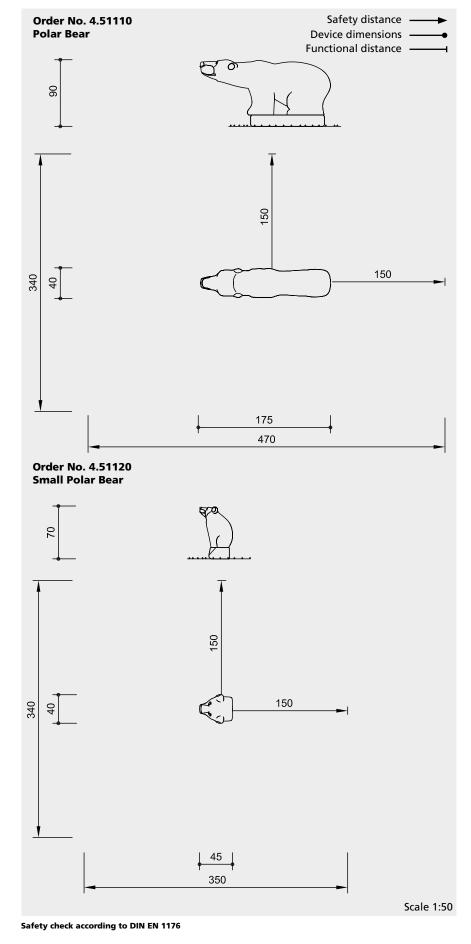

# Order No. 4.51110

## **Polar Bear**

| Height | 0.90 m         |
|--------|----------------|
| Width  | 0.40 m         |
| Length | 1.75 m         |
| Weight | approx. 190 kg |

# Order No. 4.51120

## Small Polar Bear

| Height | 0.70 m        |
|--------|---------------|
| Width  | 0.40 m        |
| Length | 0.45 m        |
| Weight | approx. 35 kg |