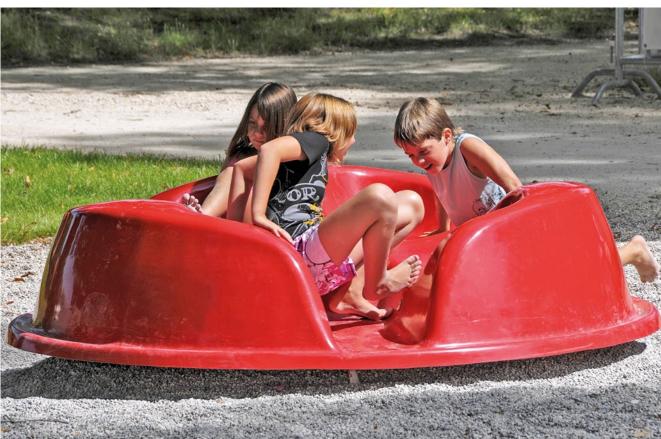

# **Fundamental characteristics**

- Soft shape

Play value

Roundabouts belong to the basic elements of playgrounds. Older children as well as younger ones enjoy being whirled around or gently turned about. Our red roundabout is an one-piece dish providing six seats. Due to its colour and shape, it is very attractive and can be an artistic accentuating item of a play area.

# **Components**

- 1 Dish with 3 double mouldings for seats mounted on a rotating spindle
- 1 Foundation frame

## **Dimensions**

(small deviations possible)

Height 0.60 m Diameter 2.30 m Weight 120 kg