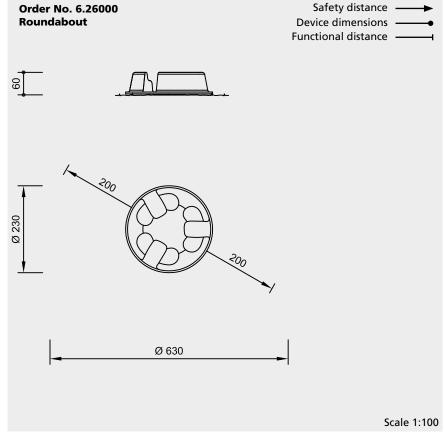

## **Installation information**

Surfacing requirements as for critical fall height ≤ 1.00 m (please refer to price list for more detailed information)

Foundations 1 item 80 x 80 x 80 cm Excavation depth 80 cm

## **Dimensions**

(small deviations possible)

Height 0.60 m Diameter 2.30 m Weight 120 kg