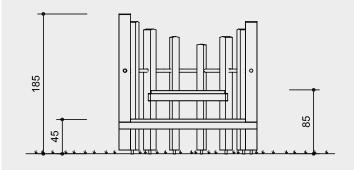

### Order No. 7.83002 **Comes Around 02** He Le

| Height | 1.85 m |
|--------|--------|
| Length | 1.85 m |
| Width  | 0.90 m |

# Installation information

Surfacing requirements corresponding to a fall height of  $\leq 0.60$  m (please refer to price list for more detailed information)

Foundations 2 items 40 x 40 x 40 cm Excavation depth 60 cm 1 item 40 x 75 x 40 cm Excavation depth 60 cm