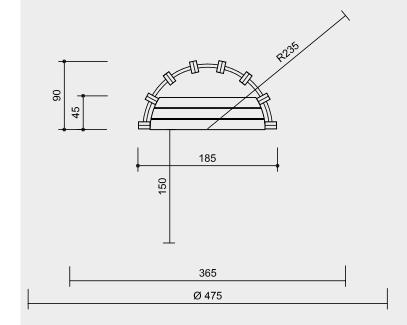

### Dimensions

(small deviations possible)

#### Order No. 7.83001 mac Around Of

| Comes Around 01 |        |
|-----------------|--------|
| Height          | 1.95 m |
| Length          | 1.85 m |
| Width           | 0.90 m |
|                 |        |

### Order No. 7.83002 **Comes Around 02** He Le

| Height | 1.85 m |
|--------|--------|
| Length | 1.85 m |
| Width  | 0.90 m |