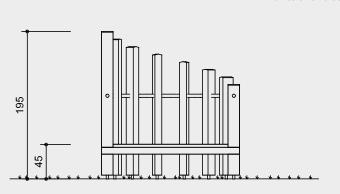

#### Order No. 7.83001 mac Around Of

| Comes Around 01 |        |
|-----------------|--------|
| Height          | 1.95 m |
| Length          | 1.85 m |
| Width           | 0.90 m |
|                 |        |

# Installation information

Surfacing requirements corresponding to a fall height of  $\leq 0.60$  m (please refer to price list for more detailed information)

Foundations 2 items 40 x 40 x 40 cm Excavation depth 60 cm 1 item 40 x 75 x 40 cm Excavation depth 60 cm