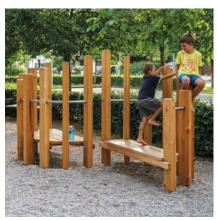

# **Play value**

Our Comes Around is an aesthetically convincing as well as comfortable sitting area. The two staggered halfshell-shaped niches each have a bench and invite the children to retreat or take a short breather before resuming play. There's also room for role-playing games, and older children use the Comes Around to hang out and keep watch.

## **Fundamental characteristics**

- Child-friendly dimensions according to ergonomic findings
- Natural wooden surfaces which appeal to the senses
- Incentive for playing: rest, retreat, observe, and role-playing games thanks to two partitioned rooms
- Movement: balancing, jumping off

# **Recommended for**

- School children
- Young people
- Supervised play areas, such as kindergartens, schools, after-school programmes or similar
- Public play areas without supervision, such as playgrounds, parks or similar
- Private play areas without supervision, such as campsites or similar