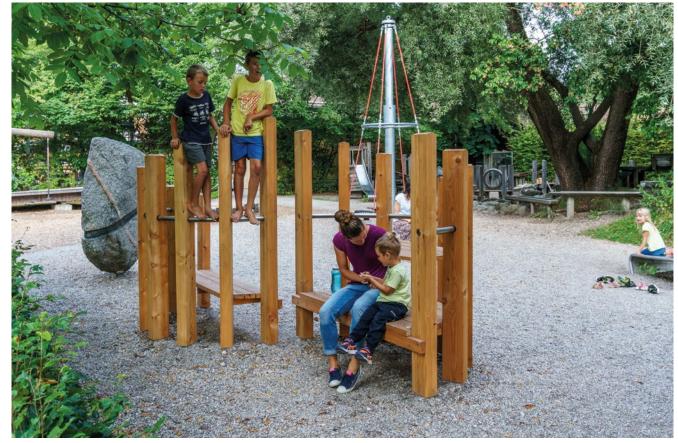

# **Play value**

Our Comes Around is an aesthetically convincing as well as comfortable sitting area. The two staggered halfshell-shaped niches each have a bench and invite the children to retreat or take a short breather before resuming play. There's also room for role-playing games, and older children use the Comes Around to hang out and keep watch.

## **Fundamental characteristics**

- Child-friendly dimensions according to ergonomic findings
- Natural wooden surfaces which appeal to the senses
- Incentive for playing: rest, retreat, observe, and role-playing games thanks to two partitioned rooms
- Movement: balancing, jumping off

# **Recommended for**

- School children
- Young people
- Supervised play areas, such as kindergartens, schools, after-school programmes or similar
- Public play areas without supervision, such as playgrounds, parks or similar
- Private play areas without supervision, such as campsites or similar