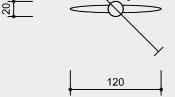

# Dimensions

(small deviations possible)

| Height | 1.80 m |
|--------|--------|
| Width  | 1.20 m |
| Depth  | 0.20 m |
| Weight | 100 kg |

#### Scale 1:50