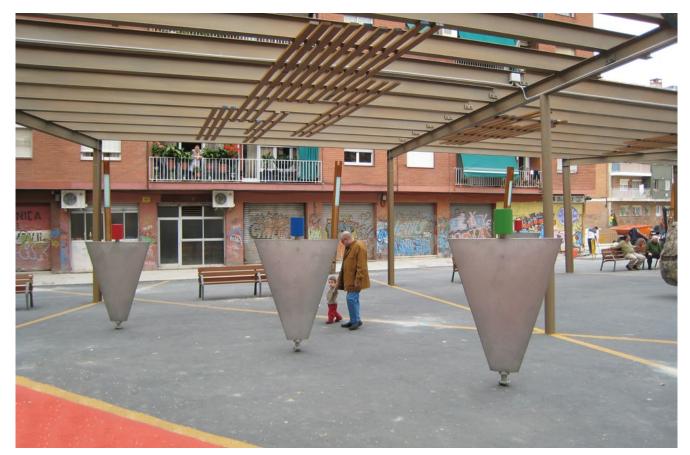

# Play value

The installation "Street Musicians" is of a high artistic effect and gives a special accent to public places and play areas. The triangular figures are made of stainless steel, have a coloured small head and can be turned around their middle axis. As "hands-on" sculpture this movement produces a gong-like, deep sound. When several "Musicians" are installed next to each other, new spaces can be created again and again and interesting views are produced. The rotating bodies make different sounds so that an unusual harmony is created when several are "played" together.

# **Fundamental characteristics**

- Unique and original
- Exclusive design
- Due to the triangular shape, players of every age can "embrace" the musicians
- Incentive for playing: shape, coloured head, curiosity
- Movement: holding on, make it spin

## **Recommended for**

- School children
- Young people
- Adults
- Older people
- Public play areas without supervision, such as playgrounds, parks or similar