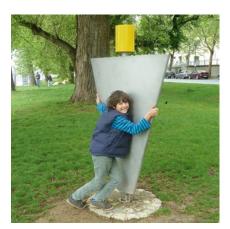

# Play value

The installation "Street Musicians" is of a high artistic effect and gives a special accent to public places and play areas. The triangular figures are made of stainless steel, have a coloured small head and can be turned around their middle axis. As "hands-on" sculpture this movement produces a gong-like, deep sound. When several "Musicians" are installed next to each other, new spaces can be created again and again and interesting views are produced. The rotating bodies make different sounds so that an unusual harmony is created when several are "played" together.

# **Fundamental characteristics**

- Unique and original
- Exclusive design
- Due to the triangular shape, players of every age can "embrace" the musicians
- Incentive for playing: shape, coloured head, curiosity
- Movement: holding on, make it spin

# **Barrier-free**

- Independent play

Acoustic effect Vandalism

medium not vulnerable

**Street Musicians** 