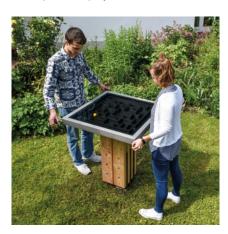

## Play value

The rules of the Ball Labyrinth are simple. The round handles are used to tip the playing table to make the ball roll in the corresponding direction. The goal is to get the ball once across the labyrinth. The game is not just fun but also promotes dexterity and patience, something that is particularly important for children and seniors. In addition, the game requires concentration and coordination.

## **Recommended for**

- School children
- Young people
- Adults
- Older people
- Supervised play areas, such as schools, after- school programmes or similar
- Public play areas without supervision, such as playgrounds, parks or similar