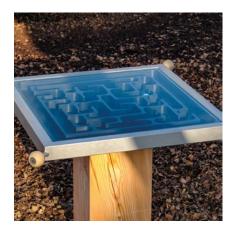

## Play value

The rules of the Ball Labyrinth are simple. The round handles are used to tip the playing table to make the ball roll in the corresponding direction. The goal is to get the ball once across the labyrinth. The game is not just fun but also promotes dexterity and patience, something that is particularly important for children and seniors. In addition, the game requires concentration and coordination.

#### **Technical information**

Frame made of stainless steel, glass bead blasted

# For more detailed explanation of the quality characteristics see price list.

Sandwich construction frame, oiled, non-positive fitting

Guide plate for sphere made of plastic

Covered with (toughened) safety glass, 10 mm

Play table with bearing on rubber buffers for controlled swinging movements

Handle balls made of polyurethane (PUR)

#### **Dimensions**

(small deviations possible)

| Height                    | 0.90 m        |
|---------------------------|---------------|
| Length                    | 0.85 m        |
| Width                     | 0.85 m        |
| Play area                 | 0.72 x 0.72 m |
| Thickness of safety glass | 10 mm         |
| Weight                    | 160 kg        |