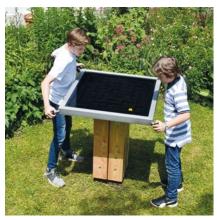

## Play value

The rules of the Ball Labyrinth are simple. The round handles are used to tip the playing table to make the ball roll in the corresponding direction. The goal is to get the ball once across the labyrinth. The game is not just fun but also promotes dexterity and patience, something that is particularly important for children and seniors. In addition, the game requires concentration and coordination.

## **Recommended for**

- School children
- Young people
- Adults
- Older people
- Supervised play areas, such as schools, after- school programmes or similar
- Public play areas without supervision, such as playgrounds, parks or similar