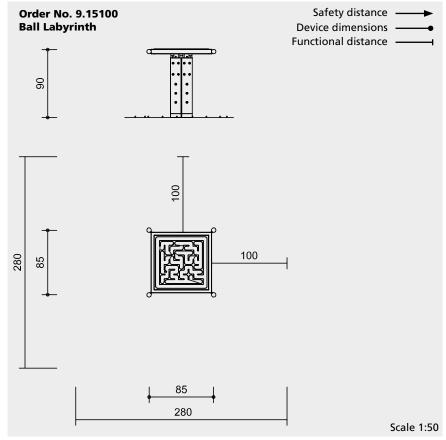

#### **Dimensions**

(small deviations possible)

| Height                    | 0.90 m        |
|---------------------------|---------------|
| Length                    | 0.85 m        |
| Width                     | 0.85 m        |
| Play area                 | 0.72 x 0.72 m |
| Thickness of safety glass | 10 mm         |
| Weight                    | 160 kg        |

## **Installation information**

Surfacing requirements no requirements

Foundations 1 item 60 x 70 x 40 cm Excavation depth 60 cm

## Attention:

Exact measurements may vary; for all installation dimensions refer to current assembly instructions. Technical changes reserved.