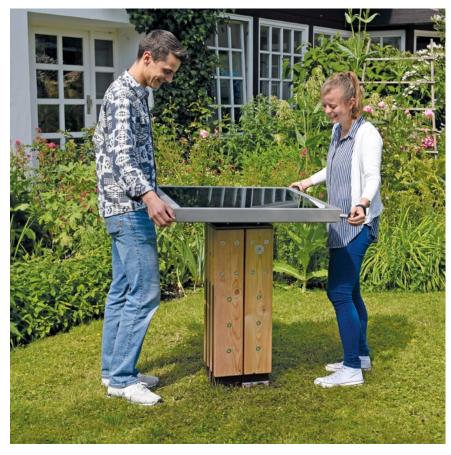

## **Components**

- 1 Ball labyrinth
- 1 Support post with 4 heavy-duty anchors

## **Installation information**

Surfacing requirements no requirements

Foundations 1 item 60 x 70 x 40 cm Excavation depth 60 cm

#### **Core-free**

Sawn-timbers core-free, thus decreasing occurrences of cracking and undesired changes in shape

#### Adjustable

Adjustable two-piece bolt connection, easy to maintain, no projecting threads

#### **HPL** ground anchor

Foundation anchor made of phenol resin paper-based laminates