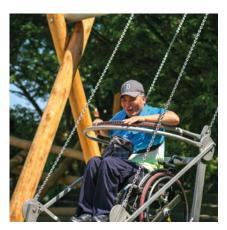

# **Play value**

Swings are a basic element for every play world and are highly attractive to people. Rocking and swinging movements have a soothing effect; they release tension and give pleasure. Our Wheelchair Swing takes into account the special needs of those with restricted mobility yet is able to offer the opportunity to experience swinging. Ground-level access to the swing is possible via a ramp. After securely positioning the wheelchair in the gondola, the carer can exit via the rear through a lockable opening.

A bar to fix the wheelchair in place as well one serving as a parking brake combined with level compensation guarantee an enjoyable swinging experience. The matching Wooden Structure, which is essential for using the equipment, consists of an access ramp, a turning area and a platform adjusted to the swinging radius.