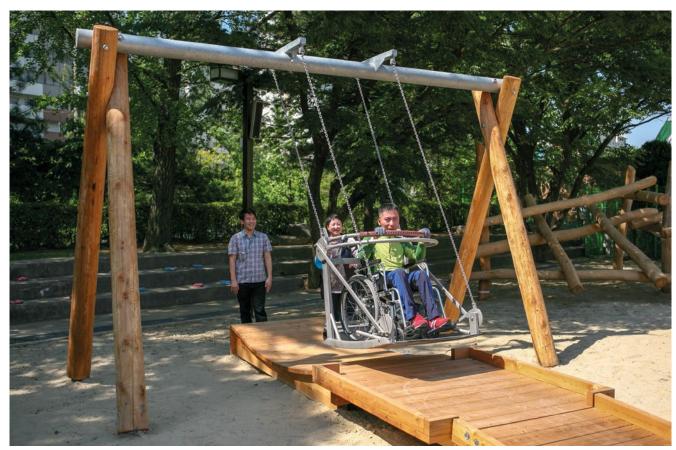

# **Play value**

Swings are a basic element for every play world and are highly attractive to people. Rocking and swinging movements have a soothing effect; they release tension and give pleasure. Our Wheelchair Swing takes into account the special needs of those with restricted mobility yet is able to offer the opportunity to experience swinging. Ground-level access to the swing is possible via a ramp. After securely positioning the wheelchair in the gondola, the carer can exit via the rear through a lockable opening.

A bar to fix the wheelchair in place as well one serving as a parking brake combined with level compensation guarantee an enjoyable swinging experience. The matching Wooden Structure, which is essential for using the equipment, consists of an access ramp, a turning area and a platform adjusted to the swinging radius.