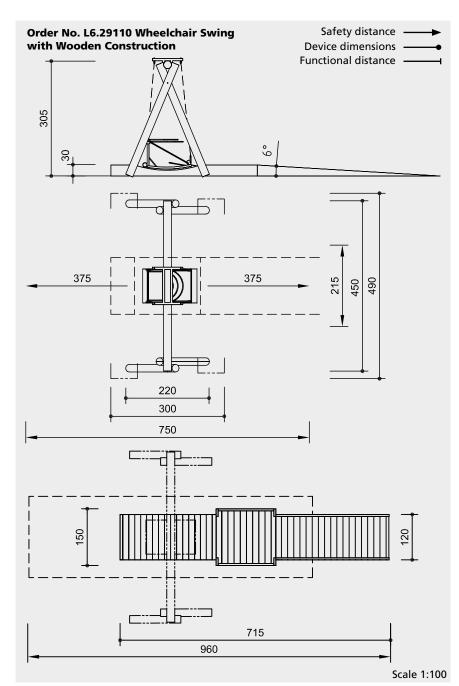

## Dimensions

(small deviations possible)

| Swing               |        |
|---------------------|--------|
| Height              | 3.05 m |
| Length              | 4.50 m |
| Width               | 2.20 m |
| Weight              | 505 kg |
| Wooden construction |        |
| Height              | 0.30 m |
| Length              | 7.15 m |
| Width               | 1.50 m |
| Weight              | 825 kg |
|                     |        |