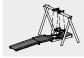

# **Play value**

Swings are a basic element for every play world and are highly attractive to people. Rocking and swinging movements have a soothing effect; they release tension and give pleasure. Our Wheelchair Swing takes into account the special needs of those with restricted mobility yet is able to offer the opportunity to experience swinging. Ground-level access to the swing is possible via a ramp. After securely positioning the wheelchair in the gondola, the carer can exit via the rear through a lockable opening.

A bar to fix the wheelchair in place as well one serving as a parking brake combined with level compensation guarantee an enjoyable swinging experience. The matching Wooden Structure, which is essential for using the equipment, consists of an access ramp, a turning area and a platform adjusted to the swinging radius.

#### **Barrier-free**

- Special exercise experience
- With a carer

Wheelchair Swing

with Wooden Construction

L6.29110

Safety check according to DIN EN 1176

## Dimensions

(small deviations possible)

| Swing               |        |
|---------------------|--------|
| Height              | 3.05 m |
| Length              | 4.50 m |
| Width               | 2.20 m |
| Weight              | 505 kg |
| Wooden construction |        |
| Height              | 0.30 m |
| Length              | 7.15 m |
| Width               | 1.50 m |
| Weight              | 825 kg |
|                     |        |