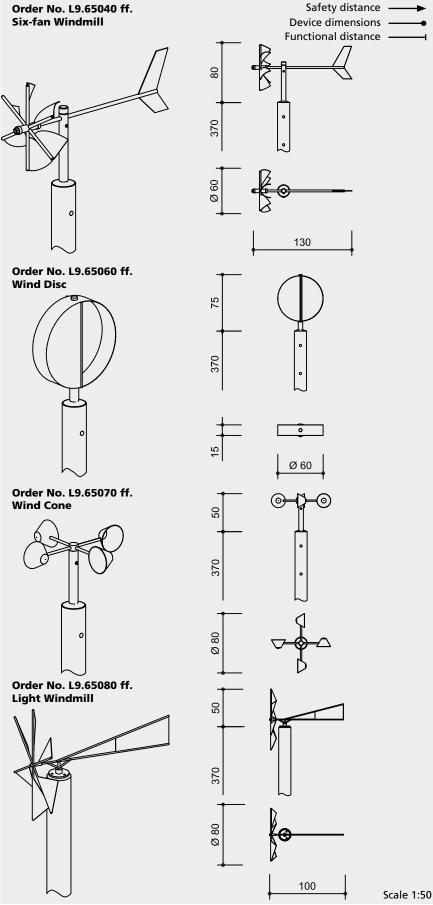

## Order No. L9.65040 Six-fan Windmill

| Height           | 0.80 m |
|------------------|--------|
| Diameter         | 0.60 m |
| Length           | 1.30 m |
| Weight with post | 85 kg  |

#### Order No. L9.65060 Wind Disc

| Height           | 0.75 m |
|------------------|--------|
| Diameter         | 0.60 m |
| Weight with post | 85 kg  |

#### Order No. L9.65070 Wind Cone

| Height           | 0.50 m |
|------------------|--------|
| Diameter         | 0.80 m |
| Weight with post | 75 kg  |

## Order No. L9.65080 Light Windmill

| Height           | 0.50 m |
|------------------|--------|
| Diameter         | 0.80 m |
| Length           | 1.00 m |
| Weight with post | 70 kg  |

#### **Dimensions**

(small deviations possible)

Height of posts 3.70 m