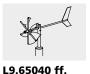

## Order No. L9.65040 Six-fan Windmill

| Height           | 0.80 m |
|------------------|--------|
| Diameter         | 0.60 m |
| Length           | 1.30 m |
| Weight with post | 85 kg  |