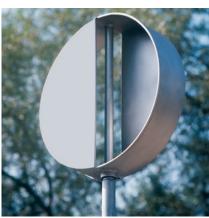

#### **Recommended for**

- Supervised play areas, such as kindergartens, schools, after-school programmes or similar
- Public play areas without supervision, such as playgrounds, parks or similar

Order No. 9.65062 Wind Disc for attachment

#### Order No. L9.65060 Wind Disc

| Height           | 0.75 m |
|------------------|--------|
| Diameter         | 0.60 m |
| Weight with post | 85 kg  |