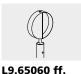

#### Order No. L9.65060 Wind Disc

| Height           | 0.75 m |
|------------------|--------|
| Diameter         | 0.60 m |
| Weight with post | 85 kg  |