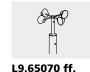

#### Order No. L9.65070 Wind Cone

| Height           | 0.50 m |
|------------------|--------|
| Diameter         | 0.80 m |
| Weight with post | 75 kg  |