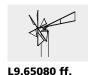

## Order No. L9.65080 Light Windmill

| Height           | 0.50 m |
|------------------|--------|
| Diameter         | 0.80 m |
| Length           | 1.00 m |
| Weight with post | 70 kg  |