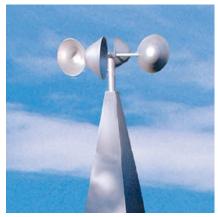

Order No. 3.42050 Wind Cone on Pyramid Tower

Order No. 9.65045 Six-fan Windmill on galvanised post

#### Order No. L9.65070 Wind Cone

| Height           | 0.50 m |
|------------------|--------|
| Diameter         | 0.80 m |
| Weight with post | 75 kg  |