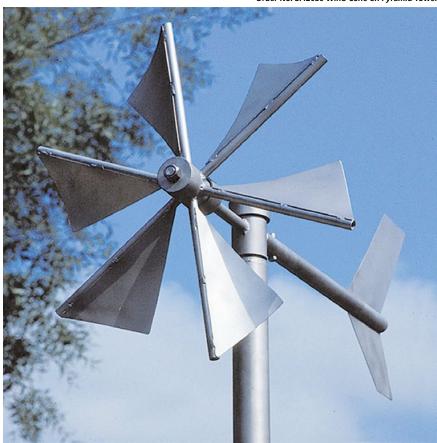

Order No. 3.42050 Wind Cone on Pyramid Tower

Order No. 9.65045 Six-fan Windmill on galvanised post

## Order No. L9.65040 Six-fan Windmill

| Height           | 0.80 m |
|------------------|--------|
| Diameter         | 0.60 m |
| Length           | 1.30 m |
| Weight with post | 85 kg  |