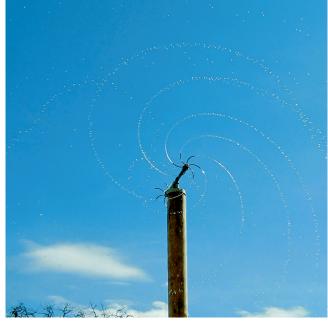

Photo © Daniel Perales

Sunvale Community Park, Melbourne, Australia, Photo © Tristan Filippone

Photo © Tristan Filippone

Order No. 5.27031 High Collision Disc

Order No. 5.27035 Horizontal Star Rotor

Order No.. 5.27034 Vertical Star Rotor

**Rotors and jets** 

Low Collision Disc Order No. 5.27030/5.27530 Spraying area 2 m, width 0.50 m **High Collision Disc** Order No. 5.27031/5.27531 Spraying area 4 m, width 1 m Vertical Jet Order No. 5.27032/5.27532 Spraying height up to 10 m, radius 2 m Spiral Rotor Order No. 5.27033/5.27533 Spraying area radius 2.5 m **Vertical Star Rotor** Order No. 5.27034/5.27534 Spraying area 14 m, width 1.50 m **Horizontal Star Rotor** Order No. 5.27035/5.27535 Spraying length Ø 10 m, radius 5 m Umbrella Jet Order No. 5.27036/5.27536 Spraying area radius 3 m Reservoir Order No. 5.27037/5.27537