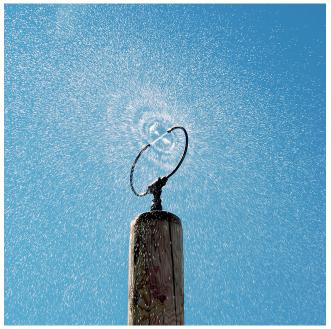

# Forest Fountain

Water is one of the elements which children are particularly closely connected with. Playing with water in our Forest Fountain also has a special appeal to teenagers and adults. The fascination of players from observing the falling water cascades along with the change to get refreshed by their own efforts through pumping cannot be escaped. Our latest major projects in Tulsa/USA and Krasnodar/Russia also show the unique aesthetic effect of the Forest Fountain.