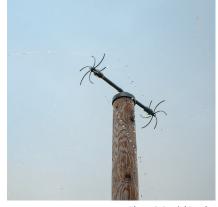

**Rotors and jets** 

Low Collision Disc Order No. 5.27030/5.27530 Spraying area 2 m, width 0.50 m **High Collision Disc** Order No. 5.27031/5.27531 Spraying area 4 m, width 1 m Vertical Jet Order No. 5.27032/5.27532 Spraying height up to 10 m, radius 2 m Spiral Rotor Order No. 5.27033/5.27533 Spraying area radius 2.5 m **Vertical Star Rotor** Order No. 5.27034/5.27534 Spraying area 14 m, width 1.50 m **Horizontal Star Rotor** Order No. 5.27035/5.27535 Spraying length Ø 10 m, radius 5 m Umbrella Jet Order No. 5.27036/5.27536 Spraying area radius 3 m Reservoir Order No. 5.27037/5.27537

### Masts

Order No. 5.27030 - 5.27037 Larch wood with steel foot, height approx. 4 m, 18/21 cm Order No. 5.27530 - 5.27537 Cap of stainless steel or complete masts made of stainless steel tubes Ø 133 mm