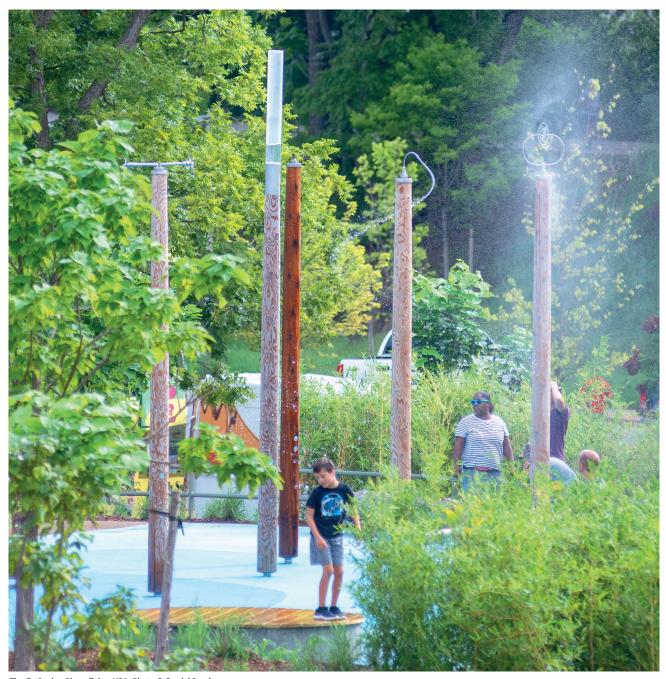

# Forest Fountain

Water is one of the elements which children are particularly closely connected with. Playing with water in our Forest Fountain also has a special appeal to teenagers and adults. The fascination of players from observing the falling water cascades along with the change to get refreshed by their own efforts through pumping cannot be escaped. Our latest major projects in Tulsa/USA and Krasnodar/Russia also show the unique aesthetic effect of the Forest Fountain.

Water requirement approx. 20l/min

Water Playground Krasnodar, Russia, Photo © Iliya Varlamov