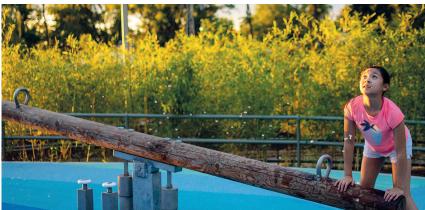

### Pumps Long Handle Pump with valve system, Order No. 5.27010/ 5.27015/ 5.27016 Long Handle Pump with water rservoir, Order No. 5.27110/ 5.27115/ 5.27116

1 Pump cylinder with stainless steel mechanism on concrete well, Ø 110 cm, depth of installation approx. 60 cm, pump swipe of ash wood Ø 9 cm, length 2.30 m, weight approx. 900 kg, depending on type of distribution station (single or double), 3-way valve with pan bar handle and direction arrow, made of stainless steel/plastic, height 40 cm

Connection to main water max. 6 bar, connection thread 1 inch inside, compression proof diameter 1 inch Water requirement approx. 15I/min