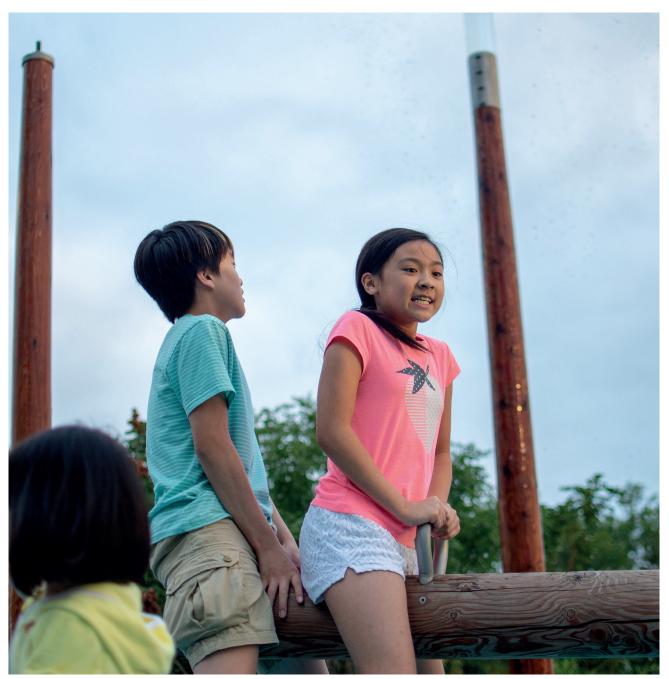

## Pump See-saw with valve system, Order No. 5.27020/ 5.27025/ 5.27026 Pump See-saw with water reservoir, Order No. 5.27120/ 5.27125/ 5.27126

2 Pump cylinders and stainless steel mechanism on concrete well, Ø 110 cm, depth of installation approx. 65 cm, see-saw beam of larch, length 4 m, optimized concealed bolt head, hand grips of stainless steel (glass bead blasted), fall height ≤ 1 m, weight approx. 950 kg, depending on type of distribution station (single or double), 3-way valve with pan bar handle and direction arrow, made of stainless steel/ plastic, height 40 cm, connection to water as above

Water requirement approx. 20l/min

Water Playground Krasnodar, Russia, Photo © Iliya Varlamov