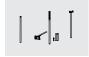

### Pumps Long Handle Pump with valve system, Order No. 5.27010/ 5.27015/ 5.27016 Long Handle Pump with water rservoir, Order No. 5.27110/ 5.27115/ 5.27116

1 Pump cylinder with stainless steel mechanism on concrete well, Ø 110 cm, depth of installation approx. 60 cm, pump swipe of ash wood Ø 9 cm, length 2.30 m, weight approx. 900 kg, depending on type of distribution station (single or double), 3-way valve with pan bar handle and direction arrow, made of stainless steel/plastic, height 40 cm

## Pump See-saw with valve system, Order No. 5.27020/ 5.27025/ 5.27026 Pump See-saw with water reservoir, Order No. 5.27120/ 5.27125/ 5.27126

2 Pump cylinders and stainless steel mechanism on concrete well, Ø 110 cm, depth of installation approx. 65 cm, see-saw beam of larch, length 4 m, optimized concealed bolt head, hand grips of stainless steel (glass bead blasted), fall height ≤ 1 m, weight approx. 950 kg, depending on type of distribution station (single or double), 3-way valve with pan bar handle and direction arrow, made of stainless steel/ plastic, height 40 cm, connection to water as above

The Gathering Place, Tulsa, USA, Foto © Daniel Perales

Photo © Daniel Perales

Photo © Daniel Perales

5.27010

5.27020

5.27001 - 5.27537