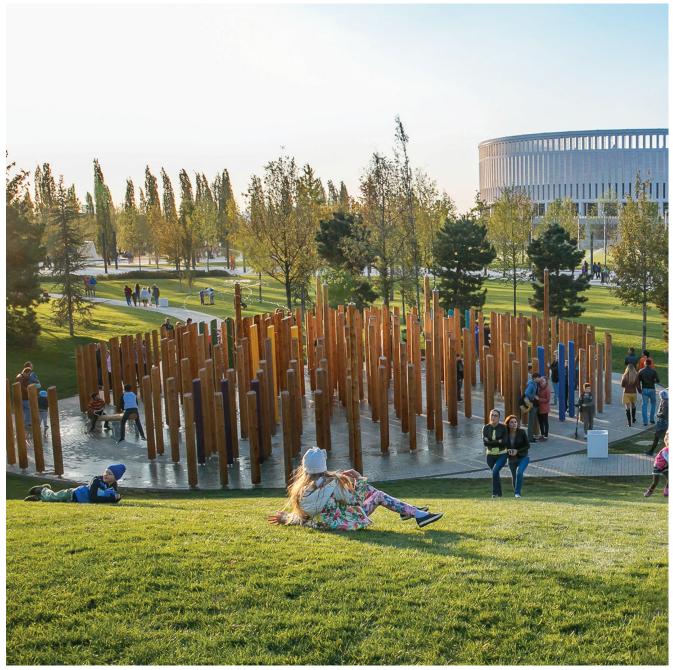

**Forest Fountain** 

Arigen Mt

# Forest Fountain

Water is one of the elements which children are particularly closely connected with. Playing with water in our Forest Fountain also has a special appeal to teenagers and adults. The fascination of players from observing the falling water cascades along with the change to get refreshed by their own efforts through pumping cannot be escaped. Our latest major projects in Tulsa/USA and Krasnodar/Russia also show the unique aesthetic effect of the Forest Fountain.