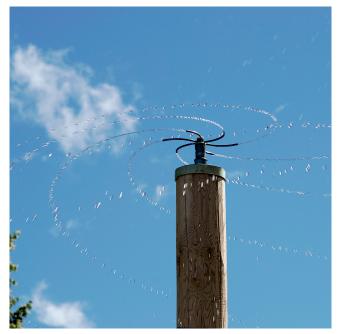

# Forest Fountain

Water is one of the elements which children are particularly closely connected with. Playing with water in our Forest Fountain also has a special appeal to teenagers and adults. The fascination of players from observing the falling water cascades along with the change to get refreshed by their own efforts through pumping cannot be escaped. Our latest major projects in Tulsa/USA and Krasnodar/Russia also show the unique aesthetic effect of the Forest Fountain.

Photo © Daniel Perales

Sunvale Community Park, Melbourne, Australia, Photo © Tristan Filippone

Photo © Tristan Filippone

Order No. 5.27031 High Collision Disc

Order No. 5.27035 Horizontal Star Rotor

Order No.. 5.27034 Vertical Star Rotor

**Rotors and jets** 

Low Collision Disc Order No. 5.27030/5.27530 Spraying area 2 m, width 0.50 m **High Collision Disc** Order No. 5.27031/5.27531 Spraying area 4 m, width 1 m Vertical Jet Order No. 5.27032/5.27532 Spraying height up to 10 m, radius 2 m Spiral Rotor Order No. 5.27033/5.27533 Spraying area radius 2.5 m **Vertical Star Rotor** Order No. 5.27034/5.27534 Spraying area 14 m, width 1.50 m **Horizontal Star Rotor** Order No. 5.27035/5.27535 Spraying length Ø 10 m, radius 5 m Umbrella Jet Order No. 5.27036/5.27536 Spraying area radius 3 m Reservoir Order No. 5.27037/5.27537