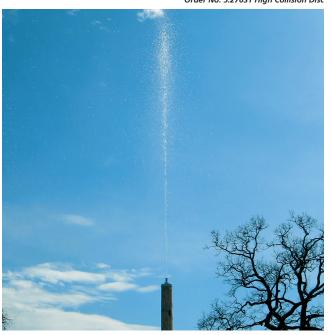

**Rotors and jets** 

Low Collision Disc Order No. 5.27030/5.27530 Spraying area 2 m, width 0.50 m **High Collision Disc** Order No. 5.27031/5.27531 Spraying area 4 m, width 1 m Vertical Jet Order No. 5.27032/5.27532 Spraying height up to 10 m, radius 2 m Spiral Rotor Order No. 5.27033/5.27533 Spraying area radius 2.5 m **Vertical Star Rotor** Order No. 5.27034/5.27534 Spraying area 14 m, width 1.50 m **Horizontal Star Rotor** Order No. 5.27035/5.27535 Spraying length Ø 10 m, radius 5 m Umbrella Jet Order No. 5.27036/5.27536 Spraying area radius 3 m Reservoir Order No. 5.27037/5.27537