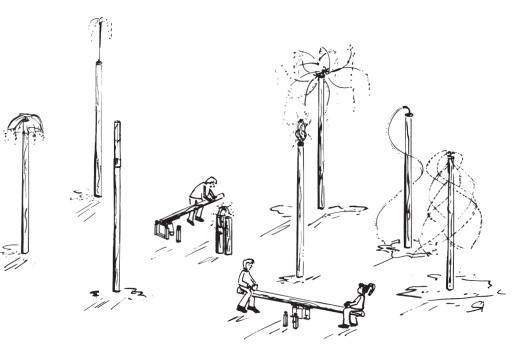

**Rotors and jets** 

Low Collision Disc Order No. 5.27030/5.27530 Spraying area 2 m, width 0.50 m **High Collision Disc** Order No. 5.27031/5.27531 Spraying area 4 m, width 1 m Vertical Jet Order No. 5.27032/5.27532 Spraying height up to 10 m, radius 2 m Spiral Rotor Order No. 5.27033/5.27533 Spraying area radius 2.5 m **Vertical Star Rotor** Order No. 5.27034/5.27534 Spraying area 14 m, width 1.50 m **Horizontal Star Rotor** Order No. 5.27035/5.27535 Spraying length Ø 10 m, radius 5 m Umbrella Jet Order No. 5.27036/5.27536 Spraying area radius 3 m Reservoir Order No. 5.27037/5.27537

### Pumps Long Handle Pump with valve system, Order No. 5.27010/ 5.27015/ 5.27016 Long Handle Pump with water rservoir, Order No. 5.27110/ 5.27115/ 5.27116

1 Pump cylinder with stainless steel mechanism on concrete well, Ø 110 cm, depth of installation approx. 60 cm, pump swipe of ash wood Ø 9 cm, length 2.30 m, weight approx. 900 kg, depending on type of distribution station (single or double), 3-way valve with pan bar handle and direction arrow, made of stainless steel/plastic, height 40 cm

## Pump See-saw with valve system, Order No. 5.27020/ 5.27025/ 5.27026 Pump See-saw with water reservoir, Order No. 5.27120/ 5.27125/ 5.27126

2 Pump cylinders and stainless steel mechanism on concrete well, Ø 110 cm, depth of installation approx. 65 cm, see-saw beam of larch, length 4 m, optimized concealed bolt head, hand grips of stainless steel (glass bead blasted), fall height ≤ 1 m, weight approx. 950 kg, depending on type of distribution station (single or double), 3-way valve with pan bar handle and direction arrow, made of stainless steel/ plastic, height 40 cm, connection to water as above