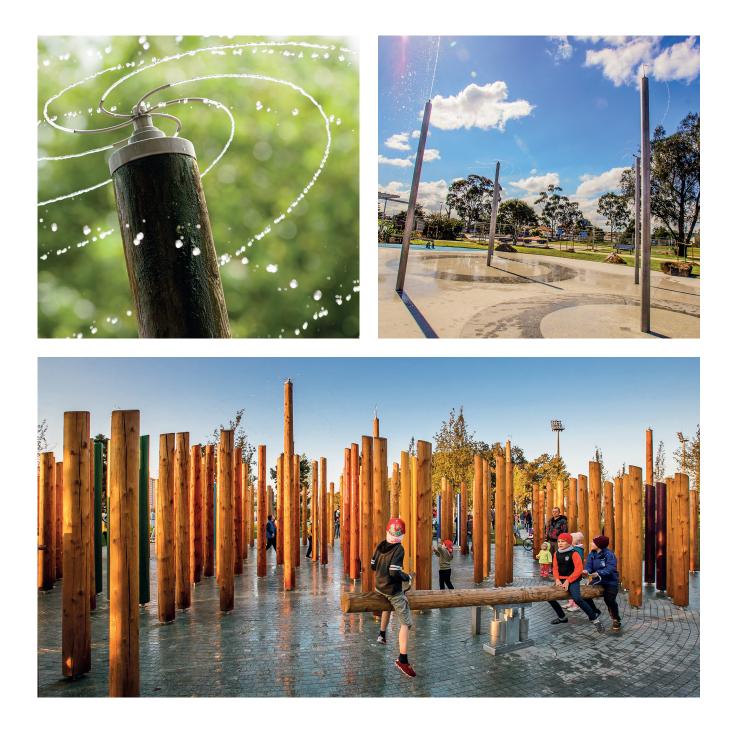

# Forest Fountain

Water is one of the elements which children are particularly closely connected with. Playing with water in our Forest Fountain also has a special appeal to teenagers and adults. The fascination of players from observing the falling water cascades along with the change to get refreshed by their own efforts through pumping cannot be escaped. Our latest major projects in Tulsa/USA and Krasnodar/Russia also show the unique aesthetic effect of the Forest Fountain.

Photo © Daniel Perales

Sunvale Community Park, Melbourne, Australia, Photo © Tristan Filippone

Photo © Tristan Filippone

Order No. 5.27031 High Collision Disc

Order No. 5.27035 Horizontal Star Rotor

Order No.. 5.27034 Vertical Star Rotor

**Rotors and jets** 

Low Collision Disc Order No. 5.27030/5.27530 Spraying area 2 m, width 0.50 m **High Collision Disc** Order No. 5.27031/5.27531 Spraying area 4 m, width 1 m Vertical Jet Order No. 5.27032/5.27532 Spraying height up to 10 m, radius 2 m Spiral Rotor Order No. 5.27033/5.27533 Spraying area radius 2.5 m **Vertical Star Rotor** Order No. 5.27034/5.27534 Spraying area 14 m, width 1.50 m **Horizontal Star Rotor** Order No. 5.27035/5.27535 Spraying length Ø 10 m, radius 5 m Umbrella Jet Order No. 5.27036/5.27536 Spraying area radius 3 m Reservoir Order No. 5.27037/5.27537